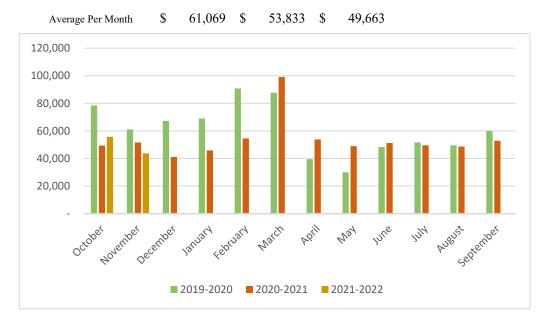

|                       |                                                 | Original     | Current      |              |              | Budget       |
|-----------------------|-------------------------------------------------|--------------|--------------|--------------|--------------|--------------|
|                       |                                                 | Total Budget | Total Budget | MTD Activity | YTD Activity | Remaining    |
| Fund: 11 - GOLF COURS | E FUND                                          |              |              |              |              |              |
| Department: 80 - 80   |                                                 |              |              |              |              |              |
| Category: 85 - FEE 8  | & CHARGES FOR SERVICE                           |              |              |              |              |              |
| <u>11-80-8551</u>     | GREEN FEES                                      | 1,450,000.00 | 1,450,000.00 | 78,061.30    | 143,005.62   | 1,306,994.38 |
| <u>11-80-8553</u>     | RANGE FEES/CLUB RENTALS                         | 200,000.00   | 200,000.00   | 14,786.57    | 29,276.14    | 170,723.86   |
| <u>11-80-8554</u>     | CLUB RENTALS                                    | 5,800.00     | 5,800.00     | 550.00       | 1,120.00     | 4,680.00     |
| <u>11-80-8555</u>     | TOURNAMENT GREENS FEES                          | 135,000.00   | 135,000.00   | 13,288.54    | 24,236.98    | 110,763.02   |
| <u>11-80-8560</u>     | MISCELLANEOUS FEES                              | 20,000.00    | 20,000.00    | 572.50       | 1,317.50     | 18,682.50    |
| <u>11-80-8567</u>     | MERCHANDISE                                     | 160,000.00   | 160,000.00   | 14,924.23    | 29,141.71    | 130,858.29   |
| <u>11-80-8568</u>     | SPECIAL ORDER MERCHANDISE                       | 40,000.00    | 40,000.00    | 4,201.04     | 7,105.37     | 32,894.63    |
| <u>11-80-8572</u>     | CONCESSION FEES                                 | 52,000.00    | 52,000.00    | 3,954.72     | 7,512.27     | 44,487.73    |
| <u>11-80-8575</u>     | MEMBERSHIPS                                     | 48,000.00    | 48,000.00    | 1,542.74     | 4,091.78     | 43,908.22    |
| <u>11-80-8579</u>     | CASH OVER/UNDER                                 | 0.00         | 0.00         | -7.54        | 16.00        | -16.00       |
|                       | Category: 85 - FEE & CHARGES FOR SERVICE Total: | 2,110,800.00 | 2,110,800.00 | 131,874.10   | 246,823.37   | 1,863,976.63 |
| Category: 96 - INTE   | REST EARNED                                     |              |              |              |              |              |
| <u>11-80-9601</u>     | INTEREST EARNED                                 | 150.00       | 150.00       | 1.80         | 5.10         | 144.90       |
|                       | Category: 96 - INTEREST EARNED Total:           | 150.00       | 150.00       | 1.80         | 5.10         | 144.90       |
| Category: 97 - INTE   | RFUND ACTIVITY                                  |              |              |              |              |              |
| <u>11-80-9751</u>     | TRANSFER FROM GENERAL FUND                      | 237,098.86   | 237,098.86   | 0.00         | 0.00         | 237,098.86   |
|                       | Category: 97 - INTERFUND ACTIVITY Total:        | 237,098.86   | 237,098.86   | 0.00         | 0.00         | 237,098.86   |
|                       | Department: 80 - 80 Total:                      | 2,348,048.86 | 2,348,048.86 | 131,875.90   | 246,828.47   | 2,101,220.39 |