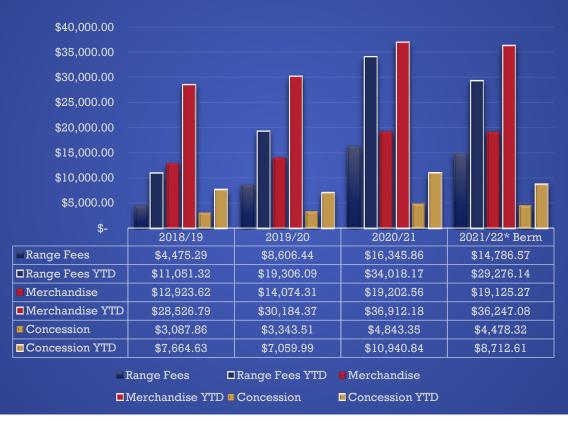

|                       |                                                 | Original     | Current      |              |              | Budget       |
|-----------------------|-------------------------------------------------|--------------|--------------|--------------|--------------|--------------|
|                       |                                                 | Total Budget | Total Budget | MTD Activity | YTD Activity | Remaining    |
| Fund: 11 - GOLF COURS | E FUND                                          |              |              |              |              |              |
| Department: 80 - 80   |                                                 |              |              |              |              |              |
| Category: 85 - FEE 8  | & CHARGES FOR SERVICE                           |              |              |              |              |              |
| <u>11-80-8551</u>     | GREEN FEES                                      | 1,450,000.00 | 1,450,000.00 | 78,061.30    | 143,005.62   | 1,306,994.38 |
| <u>11-80-8553</u>     | RANGE FEES/CLUB RENTALS                         | 200,000.00   | 200,000.00   | 14,786.57    | 29,276.14    | 170,723.86   |
| <u>11-80-8554</u>     | CLUB RENTALS                                    | 5,800.00     | 5,800.00     | 550.00       | 1,120.00     | 4,680.00     |
| <u>11-80-8555</u>     | TOURNAMENT GREENS FEES                          | 135,000.00   | 135,000.00   | 13,288.54    | 24,236.98    | 110,763.02   |
| <u>11-80-8560</u>     | MISCELLANEOUS FEES                              | 20,000.00    | 20,000.00    | 572.50       | 1,317.50     | 18,682.50    |
| <u>11-80-8567</u>     | MERCHANDISE                                     | 160,000.00   | 160,000.00   | 14,924.23    | 29,141.71    | 130,858.29   |
| <u>11-80-8568</u>     | SPECIAL ORDER MERCHANDISE                       | 40,000.00    | 40,000.00    | 4,201.04     | 7,105.37     | 32,894.63    |
| <u>11-80-8572</u>     | CONCESSION FEES                                 | 52,000.00    | 52,000.00    | 3,954.72     | 7,512.27     | 44,487.73    |
| <u>11-80-8575</u>     | MEMBERSHIPS                                     | 48,000.00    | 48,000.00    | 1,542.74     | 4,091.78     | 43,908.22    |
| <u>11-80-8579</u>     | CASH OVER/UNDER                                 | 0.00         | 0.00         | -7.54        | 16.00        | -16.00       |
|                       | Category: 85 - FEE & CHARGES FOR SERVICE Total: | 2,110,800.00 | 2,110,800.00 | 131,874.10   | 246,823.37   | 1,863,976.63 |
| Category: 96 - INTE   | REST EARNED                                     |              |              |              |              |              |
| <u>11-80-9601</u>     | INTEREST EARNED                                 | 150.00       | 150.00       | 1.80         | 5.10         | 144.90       |
|                       | Category: 96 - INTEREST EARNED Total:           | 150.00       | 150.00       | 1.80         | 5.10         | 144.90       |
| Category: 97 - INTE   | RFUND ACTIVITY                                  |              |              |              |              |              |
| <u>11-80-9751</u>     | TRANSFER FROM GENERAL FUND                      | 237,098.86   | 237,098.86   | 0.00         | 0.00         | 237,098.86   |
|                       | Category: 97 - INTERFUND ACTIVITY Total:        | 237,098.86   | 237,098.86   | 0.00         | 0.00         | 237,098.86   |
|                       | Department: 80 - 80 Total:                      | 2,348,048.86 | 2,348,048.86 | 131,875.90   | 246,828.47   | 2,101,220.39 |