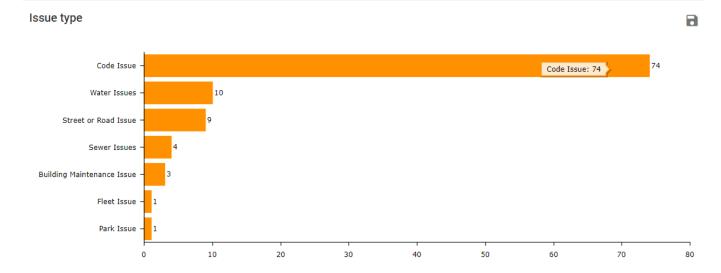

–

- Jose, our Fleet Manager has been ordering the 2022 vehicles and managing delivery as he and David can handle it.
- Updated insurance info with Chief Bitz for City Manager.
- The price of tires has gone up over 300%, switching to different brand.
- **Congrats to David** for passing the CDL exam. This was important because it allows him to drive Fire trucks as part of his job.
- Working on repairs and work orders.
- TCEQ inspected our Sweeper and we passed all records being kept as needed for the grant.

#### Code Enforcement -

- Working with Yolanda on Code Enforcement as she is very busy beautifying the City. She and I met on Nov. 18, with City Manager for our Code Enforcement meeting for updates and direction.
- There were 74 Code Enforcement related issues logged during November.



| FY 2021-2022         |            |            |            |            |            |            |            |            |            |            |            |            |                 |
|----------------------|------------|------------|------------|------------|------------|------------|------------|------------|------------|------------|------------|------------|-----------------|
|                      | October    | November   | December   | January    | February   | March      | April      | May        | June       | July       | August     | September  | YTD Totals      |
| Rounds played        | 2397       | 2623       |            |            |            |            |            |            |            |            |            |            | 5020            |
|